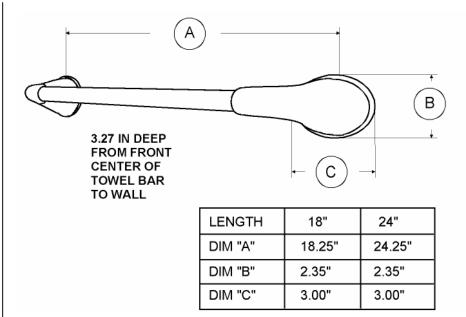

leta Technical Specification

18" & 24" Towel Bar

YB3618 & YB3624

#### **Stock Numbers:**

- q Y3618CH 18" Towel Bar Chrome Finish, Retail Packaging
- q YB3618CH 18" Towel Bar Chrome Finish, Wholesale Packaging
- q Y3624CH 24" Towel Bar Chrome Finish, Retail Packaging
- q YB3624CH 24" Towel Bar Chrome Finish, Wholesale Packaging
- Q YB3618CP 18" Towel Bar Chrome & Polished Brass Finish, Wholesale Packaging
- q YB3624CP 24" Towel Bar Chrome & Polished Brass Finish, Wholesale Packaging
- q Y3618PMC 18" Towel Bar Platinum & Chrome Finish, Retail Packaging
- q YB3618PMC 18" Towel Bar Platinum & Chrome Finish, Wholesale Packaging
- Y3624PMC 24" Towel Bar Platinum & Chrome Finish, Retail Packaging
- q YB3624PMC 24" Towel Bar Platinum & Chrome Finish, Wholesale Packaging

#### **Dimensions:**



### **Installation Instructions:**

- 1. Position the mounting template on the wall in the desired location. Using a level, align the template and tape it to the wall.
- 2. Remove both mounting bases by loosening each setscrew.
- 3. Place each mounting base on the template.
- One at a time, place each anchor screw through the mounting base, centered in each large slot. Using a Phillips screwdriver, turn the anchor screw while applying pressure. Screw will self-drill and tap into drywall.
- 5. Only insert screw ½ to ¾ of the way into wall.
- 6. After all screws are installed, tear the template away from the wall.
- 7. Tighten all 4 screws. Do not over tighten.
- 8. Assemble the towel bar and posts.
- 9. While assembled, position each end post with the setscrew down and place over both mou