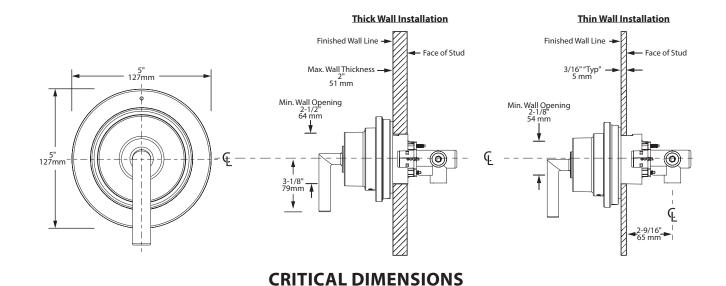

ARRIS™ Two/Three Function Transfer Valve Trim Kit

**Models:** TS23005 series **Valve:** 3372 or 3375

(DO NOT SCALE)

FOR MORE INFORMATION CALL: 1-800-BUY-MOEN www.moen.com

05/09/2019 SPC14196 50/00/033893