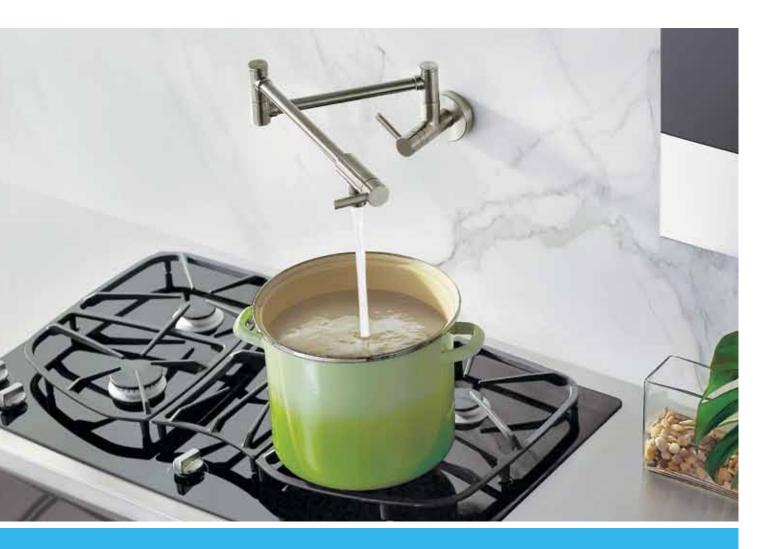

### POT FILLER

Inspire your inner gourmet with practical indulgence.

Modern Pot Filler with dual shutoffs / S665CSL / LifeShine® Classic Stainless