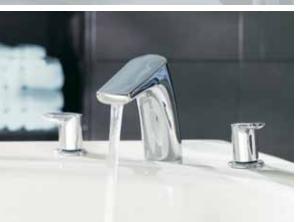

# 90°

A study in streamlined precision. Dramatic from every angle.

Single-Handle Kitchen Faucet / 7100 / Chrome