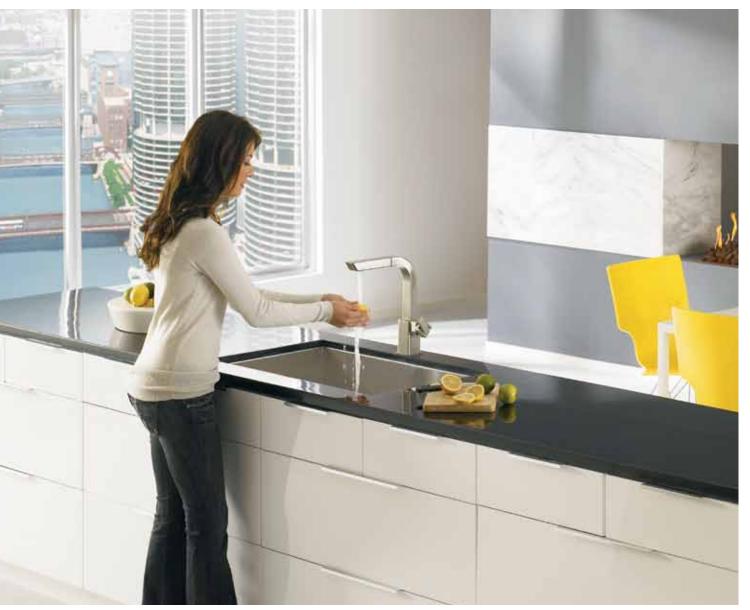

## METHOD

Clean lines. Uncluttered appearance. The sophisticated side of modern.

Single-Handle Pulldown Bar/Prep Faucet / S62308 / Chrome Single-Handle Pulldown Kitchen Faucet / S72308 / Chrome

LEFT: Single-Handle Pulldown Bar/Prep Faucet / S62308SRS / Spot Resist™ Stainless RIGHT: Single-Handle Pulldown Kitchen Faucet / S72308 / Chrome