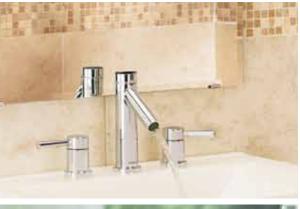

TOP LEFT: Shower / TS3715BN / Widespread Lav Faucet / TS6720BN / LifeShine® Brushed Nickel

BOTTOM LEFT: Roman Tub Faucet with hand shower / TS904 / Chrome

RIGHT: Single-Handle Lav Faucet / S6700 / Chrome