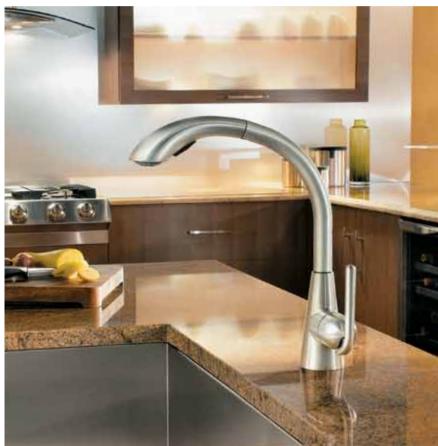

# STO

Sleek in proportion and functionality.

Single-Handle Pulldown Kitchen Faucet / 7565 / Chrome Single-Handle Pulldown Bar/Prep Faucet / 5965 / Chrome

LEFT: Single-Handle Pulldown Bar/Prep Faucet / 5965 / Chrome RIGHT: Single-Handle Pulldown Kitchen Faucet / 7565 / Chrome