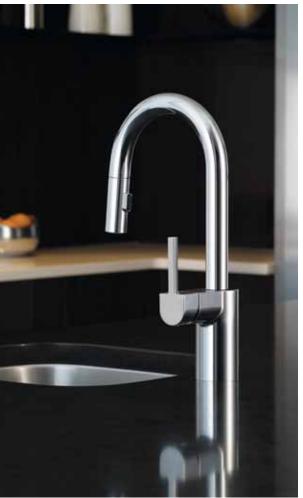

## METHOD

Clean lines. Uncluttered appearance. The sophisticated side of modern.

Single-Handle Pulldown Bar/Prep Faucet / S62308 / Chrome Single-Handle Pulldown Kitchen Faucet / S72308 / Chrome

LEFT: Single-Handle Pulldown Bar/Prep Faucet / S62308SRS / Spot Resist™ Stainless RIGHT: Single-Handle Pulldown Kitchen Faucet / S72308 / Chrome