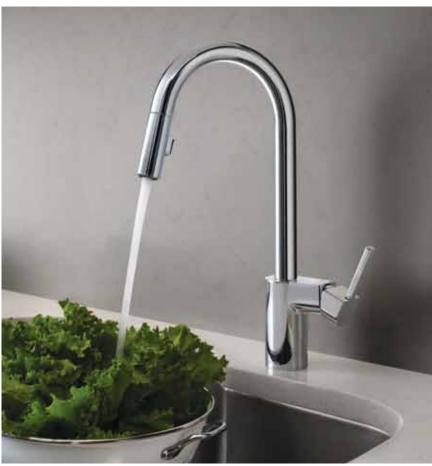

# 90°

A study in streamlined precision. Dramatic from every angle.

Single-Handle Kitchen Faucet / 7100 / Chrome