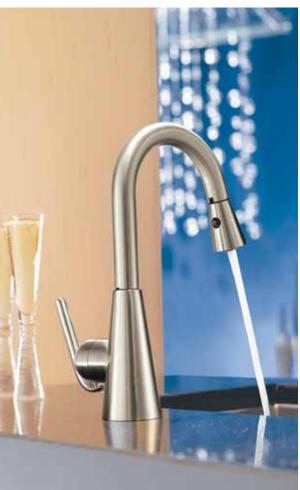

## METHOD

Clean lines. Uncluttered appearance. The sophisticated side of modern.

Single-Handle Pulldown Bar/Prep Faucet / S62308 / Chrome Single-Handle Pulldown Kitchen Faucet / S72308 / Chrome

LEFT: Single-Handle Pulldown Bar/Prep Faucet / S62308SRS / Spot Resist™ Stainless RIGHT: Single-Handle Pulldown Kitchen Faucet / S72308 / Chrome