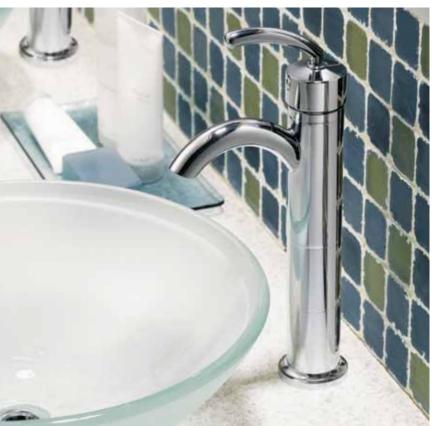

### ICON

Soft, modern style inspired by European designs.

Single-Handle Lav Faucet / 6810 / Chrome View the entire Method bath collection at moen.com.

## METHOD

Clean lines. Uncluttered appearance. The sophisticated side of modern.

Single-Handle Pulldown Bar/Prep Faucet / S62308 / Chrome Single-Handle Pulldown Kitchen Faucet / S72308 / Chrome

LEFT: Single-Handle Pulldown Bar/Prep Faucet / S62308SRS / Spot Resist™ Stainless RIGHT: Single-Handle Pulldown Kitchen Faucet / S72308 / Chrome