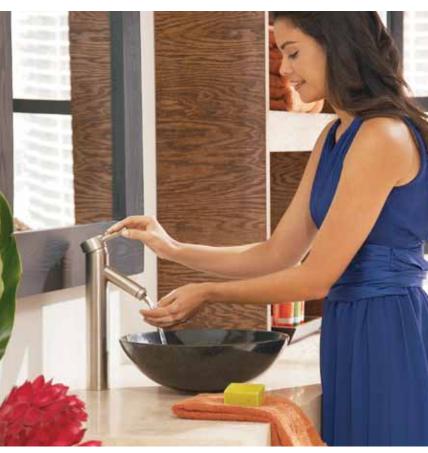

#### ASCENT®

Crisp. Contemporary.
The highest level of refinement.

LEFT: Single-Handle Pulldown Bar/Prep Faucet / S61708CSL / LifeShine® Classic Stainless
RIGHT: Ascent® 90 Single-Handle Pullout Kitchen Faucet / S71709CSL
LifeShine® Classic Stainless