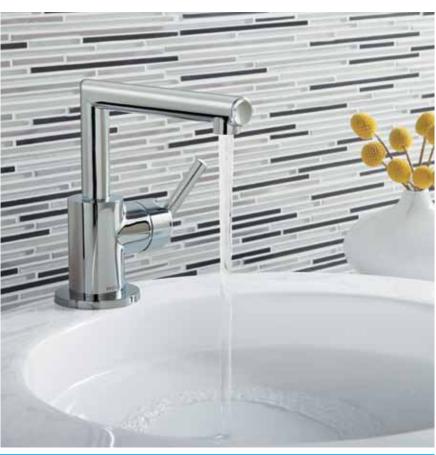

# EVE

Purely minimalist: Simple. Refined. Uncomplicated.

Widespread Lav Faucet / TS43002 / Chrome Roman Tub Faucet with hand shower / TS93004 / Chrome View the entire Arris bath collection at moen.com.

TOP LEFT: Wallmount Lav Faucet / TS43003 / Chrome BOTTOM LEFT: Rainshower Showerhead / S100 / Chrome RIGHT: Single-Handle Lav Faucet / S43001 / Chrome