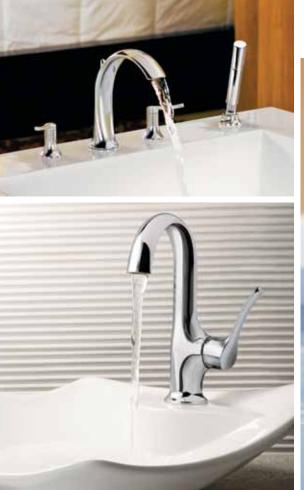

TOP LEFT: Shower / TS3715BN / Widespread Lav Faucet / TS6720BN / LifeShine® Brushed Nickel

BOTTOM LEFT: Roman Tub Faucet with hand shower / TS904 / Chrome

RIGHT: Single-Handle Lav Faucet / S6700 / Chrome

# EVE

Purely minimalist: Simple. Refined. Uncomplicated.

Widespread Lav Faucet / TS43002 / Chrome Roman Tub Faucet with hand shower / TS93004 / Chrome View the entire Arris bath collection at moen.com.

TOP LEFT: Wallmount Lav Faucet / TS43003 / Chrome BOTTOM LEFT: Rainshower Showerhead / S100 / Chrome RIGHT: Single-Handle Lav Faucet / S43001 / Chrome