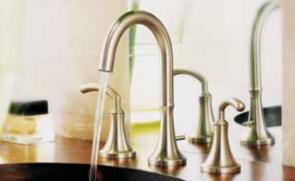

## METHOD

Clean lines. Uncluttered appearance. The sophisticated side of modern.

Single-Handle Pulldown Bar/Prep Faucet / S62308 / Chrome Single-Handle Pulldown Kitchen Faucet / S72308 / Chrome

LEFT: Single-Handle Pulldown Bar/Prep Faucet / S62308SRS / Spot Resist™ Stainless RIGHT: Single-Handle Pulldown Kitchen Faucet / S72308 / Chrome