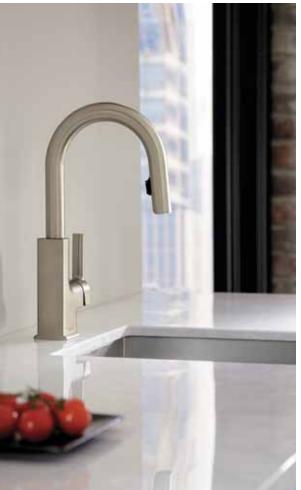

## METHOD

Clean lines. Uncluttered appearance. The sophisticated side of modern.

Single-Handle Pulldown Bar/Prep Faucet / S62308 / Chrome Single-Handle Pulldown Kitchen Faucet / S72308 / Chrome

LEFT: Single-Handle Pulldown Bar/Prep Faucet / S62308SRS / Spot Resist™ Stainless RIGHT: Single-Handle Pulldown Kitchen Faucet / S72308 / Chrome