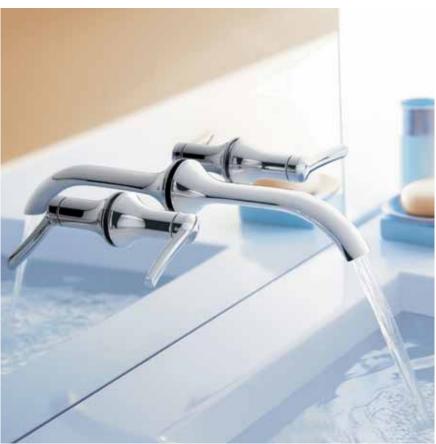

### **ARRIS**

Tubular geometry and low-profile luxury intersect.

Wallmount Lav Faucet / TS41706 / Chrome Roman Tub Faucet with hand shower / TS21704 / Chrome View the entire Fina bath collection at moen.com.

TOP LEFT: Roman Tub Faucet with hand shower / TS21704 / Chrome

BOTTOM LEFT: Single-Handle Lav Faucet / S41707 / Chrome

RIGHT: Wallmount Lav Faucet / TS41706 / Chrome