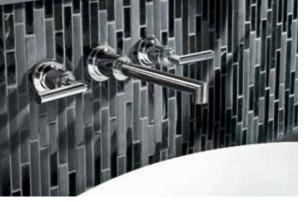

TOP LEFT: Shower / TS3715BN / Widespread Lav Faucet / TS6720BN / LifeShine® Brushed Nickel

BOTTOM LEFT: Roman Tub Faucet with hand shower / TS904 / Chrome

RIGHT: Single-Handle Lav Faucet / S6700 / Chrome