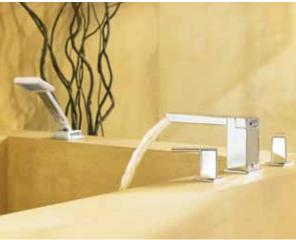

# EVE

Purely minimalist: Simple. Refined. Uncomplicated.

Widespread Lav Faucet / TS43002 / Chrome Roman Tub Faucet with hand shower / TS93004 / Chrome View the entire Arris bath collection at moen.com.

TOP LEFT: Wallmount Lav Faucet / TS43003 / Chrome BOTTOM LEFT: Rainshower Showerhead / S100 / Chrome RIGHT: Single-Handle Lav Faucet / S43001 / Chrome