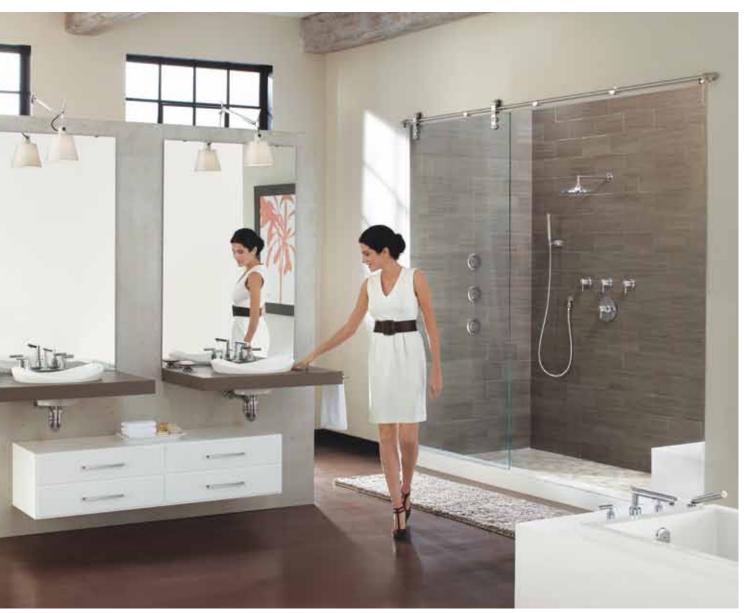

derstand that modern design extends beyond

The collection of bold and sophisticated designs from Moen

From urban loft to minimalist chic or Euro-inspired luxury,

contemporary styling. For you, modern is a way of life. Your life.

helps you create a modern interior to match your modern style.

Learn more at moen.com



Single-Handle Pullout Kitchen Faucet / S7597CSL / LifeShine® Classic Stainless



TOP LEFT: Shower / TS3715BN / Widespread Lav Faucet / TS6720BN / LifeShine® Brushed Nickel

BOTTOM LEFT: Roman Tub Faucet with hand shower / TS904 / Chrome

RIGHT: Single-Handle Lav Faucet / S6700 / Chrome





# 90°

A study in streamlined precision. Dramatic from every angle.



Single-Handle Kitchen Faucet / 7100 / Chrome









# EVE

Purely minimalist: Simple. Refined. Uncomplicated.



Widespread Lav Faucet / TS43002 / Chrome Roman Tub Faucet with hand shower / TS93004 / Chrome View the entire Arris bath collection at moen.com.

TOP LEFT: Wallmount Lav Faucet / TS43003 / Chrome BOTTOM LEFT: Rainshower Showerhead / S100 / Chrome RIGHT: Single-Handle Lav Faucet / S43001 / Chrome







### **ARRIS**

Tubular geometry and low-profile luxury intersect.



Wallmount Lav Faucet / TS41706 / Chrome Roman Tub Faucet with hand shower / TS21704 / Chrome View the entire Fina bath collection at moen.com.

TOP LEFT: Roman Tub Faucet with hand shower / TS21704 / Chrome

BOTTOM LEFT: Single-Handle Lav Faucet / S41707 / Chrome

RIGHT: Wallmount Lav Faucet / TS41706 / Chrome





### FINA®

Quiet grace. Elegance. Designed to captivate.



Wallmount Lav Faucet / TS6530 / Chrome View the