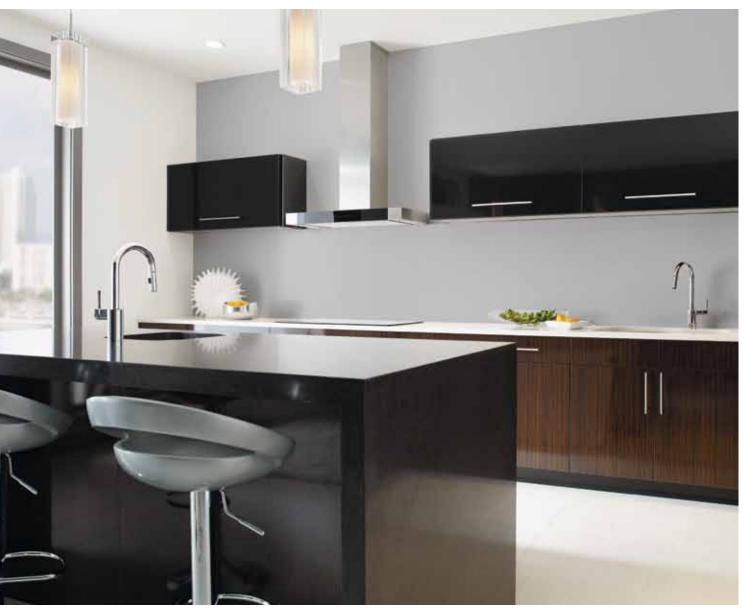

## METHOD

Clean lines. Uncluttered appearance. The sophisticated side of modern.

Single-Handle Pulldown Bar/Prep Faucet / S62308 / Chrome Single-Handle Pulldown Kitchen Faucet / S72308 / Chrome

LEFT: Single-Handle Pulldown Bar/Prep Faucet / S62308SRS / Spot Resist™ Stainless RIGHT: Single-Handle Pulldown Kitchen Faucet / S72308 / Chrome