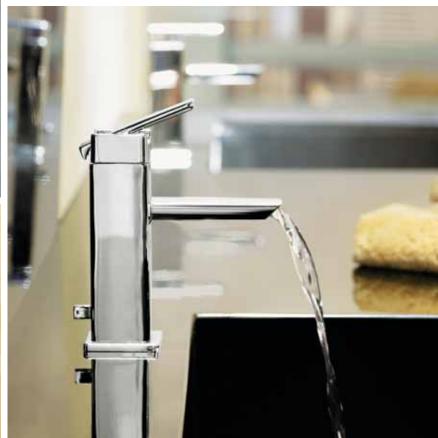

# 90°

A study in streamlined precision. Dramatic from every angle.

Single-Handle Kitchen Faucet / 7100 / Chrome