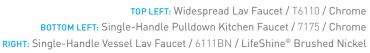

## METHOD

Clean lines. Uncluttered appearance. The sophisticated side of modern.

Single-Handle Pulldown Bar/Prep Faucet / S62308 / Chrome Single-Handle Pulldown Kitchen Faucet / S72308 / Chrome

LEFT: Single-Handle Pulldown Bar/Prep Faucet / S62308SRS / Spot Resist™ Stainless RIGHT: Single-Handle Pulldown Kitchen Faucet / S72308 / Chrome