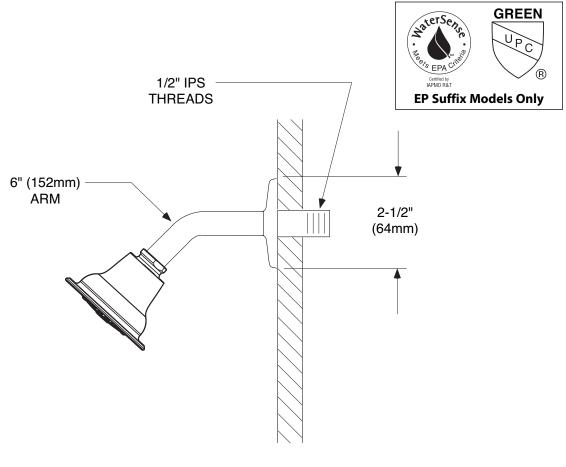

## Single Function Showerhead, Arm & Flange

Models: 6307 series

**CRITICAL DIMENSIONS** 

(DO NOT SCALE)