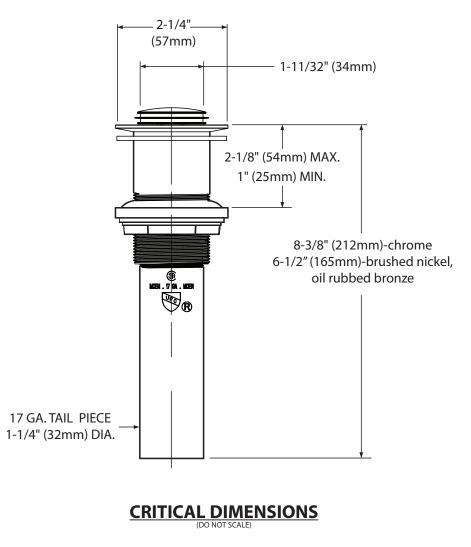

# MOEN®

## Specifications

#### DESCRIPTION

- Metal construction with various finishes identified by suffix
- Spring loaded push button waste assembly
- Without overflow
- Ideal for vessel sinks

#### STANDARDS

 Third party certified to: CSA B-125.1/ASME A112.18.2 and all applicable requirements referenced therein

### WARRANTY

- Lifetime limited warranty to the original homeowner
- 10 year limited warranty when used in a Multi-family installation
- 5 year limited warranty when used in a Commercial installation
- Visit www.moen.com/customer-support/warranty for complete details and limitations



1-1/2" Push Button Drain without Overflow

Models: 140780 SERIES