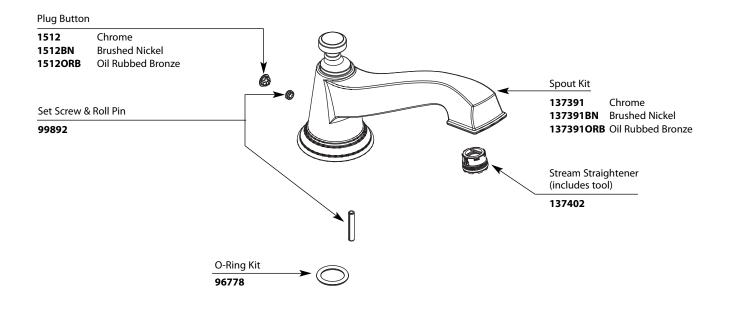

## Order by Part Number

Use with S4994 valve and 4998 spout shank

| i | o™ | RO | THE | BUR | Y™ |
|---|----|----|-----|-----|----|
|---|----|----|-----|-----|----|

| io™ Digita | al Controller Only | Roman Tub Filler (Controller not included) |                   |  |
|------------|--------------------|--------------------------------------------|-------------------|--|
| MODEL      | <u>FINISH</u>      | MODEL                                      | <u>FINISH</u>     |  |
| TS3495     | Chrome             | TS9221                                     | Chrome            |  |
| TS3495BN   | Brushed Nickel     | TS9221BN                                   | Brushed Nickel    |  |
| TS3495ORB  | Oil Rubbed Bronze  | TS9221ORB                                  | Oil Rubbed Bronze |  |