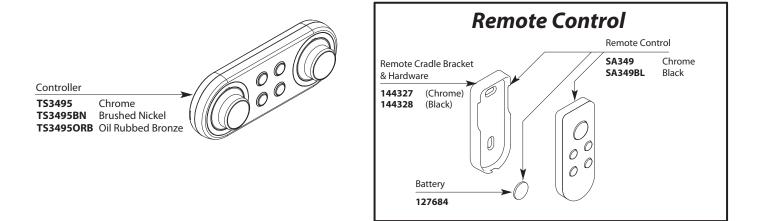

## Order by Part Number

Use with S4994 valve and 4998 spout shank

| i | o™ | RO | THE | BUR | Y™ |
|---|----|----|-----|-----|----|
|---|----|----|-----|-----|----|

| io™ Digita | al Controller Only | Roman Tub Filler (Controller not included) |                   |  |
|------------|--------------------|--------------------------------------------|-------------------|--|
| MODEL      | <u>FINISH</u>      | MODEL                                      | <u>FINISH</u>     |  |
| TS3495     | Chrome             | TS9221                                     | Chrome            |  |
| TS3495BN   | Brushed Nickel     | TS9221BN                                   | Brushed Nickel    |  |
| TS3495ORB  | Oil Rubbed Bronze  | TS9221ORB                                  | Oil Rubbed Bronze |  |