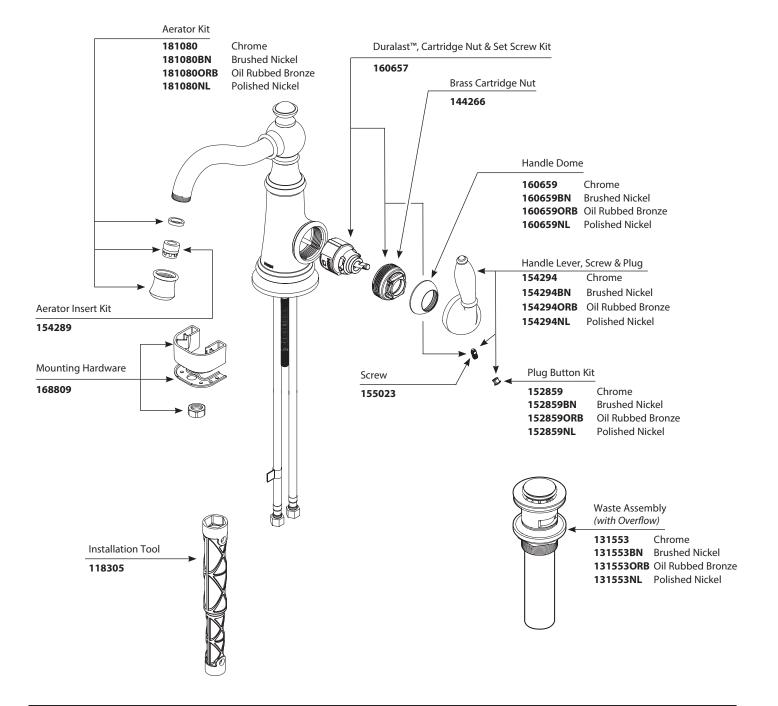

## MOEN®

Order by Part Number

## **Illustrated Parts**

| WEYMOUTH™                     |        |                   |  |
|-------------------------------|--------|-------------------|--|
| Single-Handle Lavatory Faucet |        |                   |  |
| MODEL                         | HANDLE | <u>FINISH</u>     |  |
| S42107                        | Lever  | Chrome            |  |
| S42107BN                      | Lever  | Brushed Nickel    |  |
| S42107ORB                     | Lever  | Oil Rubbed Bronze |  |
| S42107NL                      | Lever  | Polished Nickel   |  |