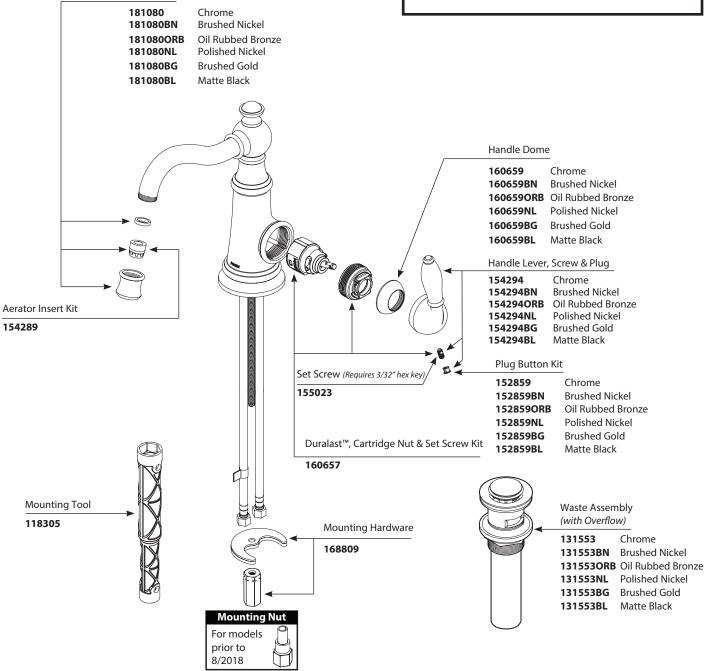

## Order by Part Number

There is more than one version of this model. Page down to identify the version you have.

Aerator Kit

## Illustrated Parts

| WEYMOUTH <sup>™</sup><br>Single-Handle Lavatory Faucet  |                                           |                                                                                  |  |
|---------------------------------------------------------|-------------------------------------------|----------------------------------------------------------------------------------|--|
| MODEL                                                   | HANDLE                                    | <u>FINISH</u>                                                                    |  |
| S42107<br>S42107BN<br>S42107ORB<br>S42107NL<br>S42107BG | Lever<br>Lever<br>Lever<br>Lever<br>Lever | Chrome<br>Brushed Nickel<br>Oil Rubbed Bronze<br>Polished Nickel<br>Brushed Gold |  |
| S42107BL                                                | Lever                                     | Matte Black                                                                      |  |