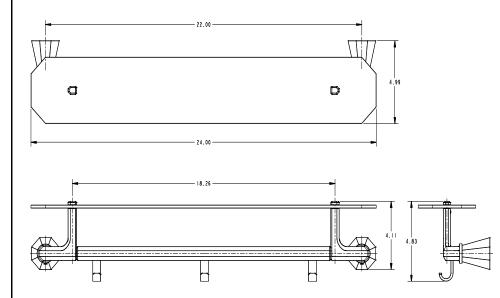

# Felicity® Technical Specification Glass Shelf / Towel Bar Combo YB9790

## **Stock Numbers:**

- YB9790BN Glass Shelf / Towel Bar Combo
   Brushed Nickel Finish
- □ YB9790CH Glass Shelf / Towel Bar Combo Chrome Finish
- ☐ YB9790ORB Glass Shelf / Towel Bar Combo
   Oil Rubbed Bronze Finish

## **Dimensions:**



#### **Materials:**

**Glass Shelf / Towel Bar posts** are constructed of zinc. **Bar** is brass. **Shelf** is tempered glass.

# **Installation Instructions:**

- 1. Remove each mounting post from the body by loosening the setscrews.
- 2. Position the mounting template on the wall in the desired location. Using a level, align the template and tape it to the wall.
- Drill the 2 hole locations of each mounting post.
- 4. Attach each mounting post to the wall, using the wall anchors provided.
- Assemble glass to each post with glass shelf between both washers and finished cap.
- Place each post over the mounting plate with setscrew down. Tighten both setscrews.

# **Cleaning Instructions:**

To preserve the fine finish of this product, clean only with a soft damp cloth. Dry well. Do not us