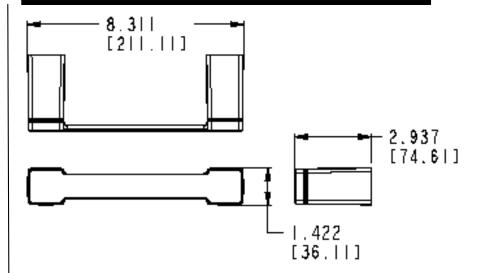

# 90°™ Technical Specification

# Paper Holder

YB8808

## **Stock Numbers:**

- YB8808BN Pivoting Paper Holder
  Brushed Nickel Finish
- YB8808CH Pivoting Paper Holder Chrome Finish

# **Dimensions:**



#### **Materials:**

Paper Holder is constructed of zinc.

### **Installation Instructions:**

- Position the mounting template on the wall in the desired location. Using a level, align the template and tape it to the wall.
- 2. Remove each mounting post from the body by loosening the sets crew.
- 3. Place each mounting post on the template with notch facing down.
- 4. Mark the 2 large hole locations of each mounting bracket.
- 5. Attach each mounting bracket to the wall, using the wall anchors provided
- Mount each base on the corresponding mounting bracket. Check and make sure that the base set screw hole(s) are facing down. Assemble a set screw to each base. Use the allen wrench included in hardware kit to tighten each set screw and secure the assembly to the mounting bracket(s).
- 7.