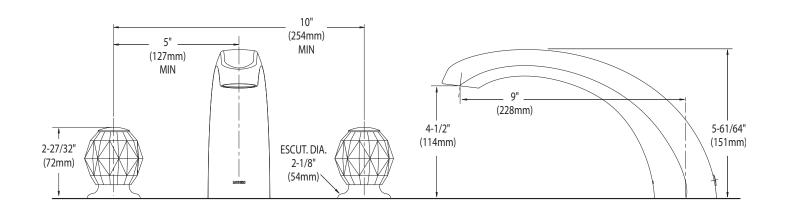

## **Specifications**

#### **DESCRIPTION**

 Metal construction with various finishes identified by suffix OPERATION

- Acrylic knob style handles with hot and cold color indicators
- Rotate the hot side handle counterclockwise to open (clockwise to close) and the cold side handle clockwise to open (counterclockwise to close)

#### **STANDARDS**

 Third party certified to ASME A112.18./CSA B-125.1, and all applicable requirements referenced therein

#### WARRANTY

- Lifetime limited warranty against leaks, drips and finish defects to the original consumer purchaser
- 5 year warranty if used in commercial installations



# CHATEAU® Two Knob Handle Roman Tub Trim

Models: T999 series

Valves: 4792, 4793, 4794, 4796, 4797, 4798



### **CRITICAL DIMENSIONS**

(DO NOT SCALE)