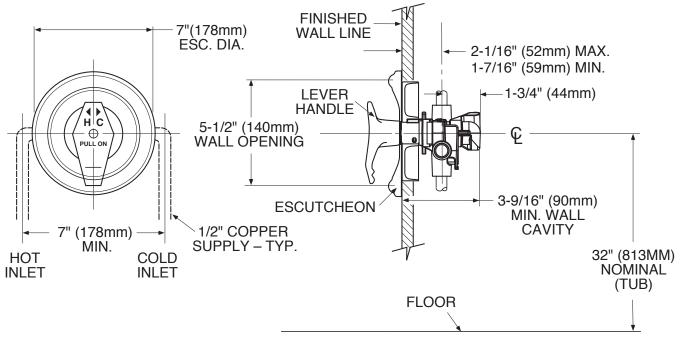

sh-off operation
- Temperature operates through an 180° arc of handle travel (full cold to full hot)
- Adjustable temperature limit stop to limit the handle travel in the HOT direction
- Pressure balancing mechanism maintains selected discharge temperature to  $\pm\,2^\circ$

#### CARTRIDGE

- Combine with a Moentol valve:
- \*Includes the 1225 cartridge
- Nonmetallic/nonferrous and stainless steel materials
  Accommodates back to back installations

#### STANDARDS

- Third party certified to: ASME A112.18.1/CSA B-125.1 and all applicable requirements referenced therein including NSF61/9
- ADA 🛃 for lever handle

#### WARRANTY

Warranted for 5 years against material or manufacturing defects



Single-Handle Moentrol Pressure Balancing Tub/Shower Valve Trim Only

> Model: T8350 T8350CBN





### **CRITICAL DIMENSIONS**

(DO NOT SCALE)

12/14/2012 Seleased 05