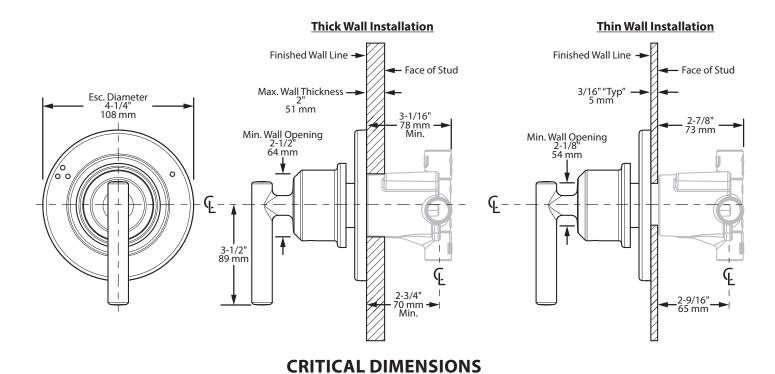

**NOTE:** This valve is not intended to be used as a shut-off valve. To prevent the potential of cross flow, check valves must be integral to the supply valve or installed in both hot and cold water supply lines.

Gibson™ **Three-Independent Function Transfer Valve Trim Kit** 

Models: T2922 series

**Valve: 3362** 

(DO NOT SCALE)

FOR MORE INFORMATION CALL: 1-800-BUY-MOEN