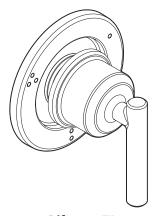

#### **OPERATION**

- Lever style handle
- Detents at each flow position
- Rotary 360° handle operation
- Valve operates 3 independent functions

#### **CARTRIDGE**

- Ceramic disk cartridge
- Pair with 3362, 3 function transfer rough-in valve

Gibson™ **Three-Independent Function Transfer Valve Trim Kit** 

Models: T2922 series

**Valve: 3362** 

(DO NOT SCALE)

FOR MORE INFORMATION CALL: 1-800-BUY-MOEN