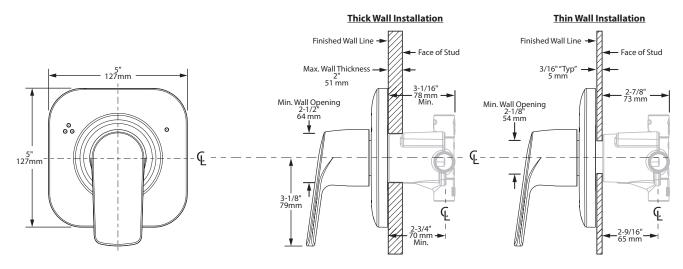

## **OPERATION**

- · Lever style handle
- Detents at each flow position
- Rotary 360° handle operation
- · Valve operates 3 independent functions

#### **CARTRIDGE**

- Ceramic disk cartridge
- · Pair with 3362, 3 function transfer rough-in valve

#### **STANDARDS**

- Third party certified to meet ASME A112.18/CSA B125.1 and all applicable requirements therein
- ADA for lever handle

#### **WARRANTY**

- Lifetime limited warranty against leaks, drips and finish defects to the original homeowner
- 10 year limited warranty when used in a multifamily installation
- 5 year limited warranty when used in a commercial installation Visit www.moen.com/support for complete details and limitations



Rizon®
Three-Independent Function
Transfer Valve Trim Kit

Models: T2082 series

**Valve: 3362** 



### **CRITICAL DIMENSIONS**

(DO NOT SCALE)

3/19