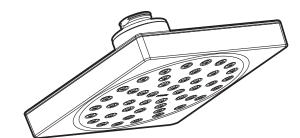

# 90 DEGREE™ Single Function Rainfall Showerhead with Immersion™ Rainshower Technology

Models: S6340 Series

#### **DESCRIPTION**

- Non-metallic spray face and shell with various finishes identified by suffix
- Brass swivel ball assembly
- Immersion™ Rainshower Technology channels water through a spoke design – concentrating and magnifying the natural force of your water to dramatically enhance your shower experience.