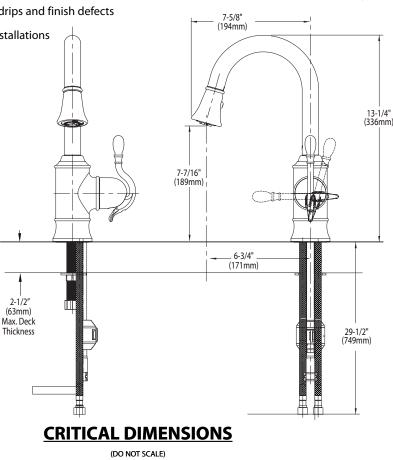

## Models: S6208 series

NOTE: THIS FAUCET IS DESIGNED TO BE INSTALLED THRU 1 HOLE, 1-1/2" (38mm) MIN. DIA.