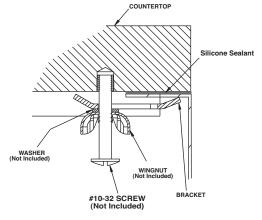

#### **Installation Detail**

#### SINK DESCRIPTION

- Manufactured of 16 gauge stainless steel
- The two bowls, the larger bowl is 18" x 18" x 10" and the smaller bowl is 13" x 18" x 10"
- Has two 3-1/2" diameter recessed drain opening
- SoundShield undercoating maximizes sound deadening and inhibits condensation.
- Made in U.S.A.
- Silicone sealant not provided. Includes mounting bracket. Other standard mounting hardware not included