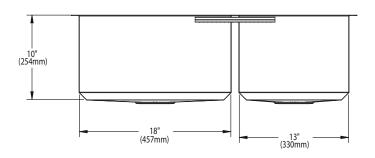

### **CRITICAL DIMENSIONS**

(DO NOT SCALE)

Rev. 10/11

#### SINK DESCRIPTION

- Manufactured of 16 gauge stainless steel
- The two bowls, the larger bowl is 18" x 18" x 10" and the smaller bowl is 13" x 18" x 10"
- Has two 3-1/2" diameter recessed drain opening
- SoundShield undercoating maximizes sound deadening and inhibits condensation.
- Made in U.S.A.
- Silicone sealant not provided. Includes mounting bracket. Other standard mounting hardware not included