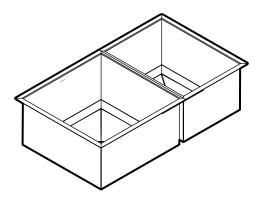

#### SINK DESCRIPTION

- Manufactured of 16 gauge stainless steel
- The two bowls, the larger bowl is 18" x 18" x 10" and the smaller bowl is 13" x 18" x 10"
- Has two 3-1/2" diameter recessed drain opening
- SoundShield undercoating maximizes sound deadening and inhibits condensation.
- Made in U.S.A.
- Silicone sealant not provided. Includes mounting bracket. Other standard mounting hardware not included

## Specifications

Lancelot<sup>®</sup> Professional Undermount Double Bowl Sink Model: S22379 (UMTLSR-3218-10-10)