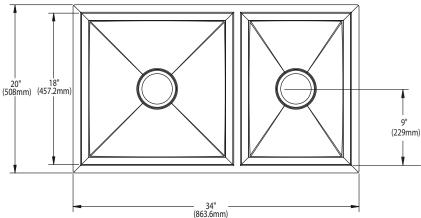

### **CRITICAL DIMENSIONS**

(DO NOT SCALE)

Rev. 10/11

#### SINK DESCRIPTION

- Manufactured of 16 gauge stainless steel
- The two bowls, the larger bowl is 18" x 18" x 10" and the smaller bowl is 13" x 18" x 10"
- Has two 3-1/2" diameter recessed drain opening
- SoundShield undercoating maximizes sound deadening and inhibits condensation.
- Made in U.S.A.
- Silicone sealant not provided. Includes mounting bracket. Other standard mounting hardware not included