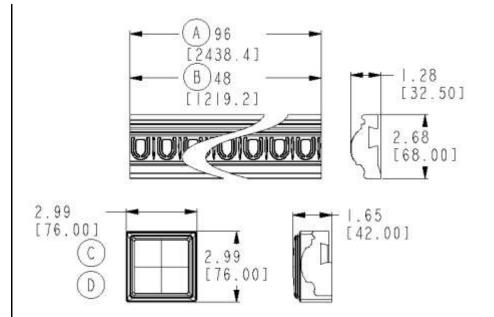

:**

- MS3048 4' Decorative Straight (1 pair) **ORB** = Oil Rubbed Bronze Finish AZ = Antique Bronze Finish AN = Antique Nickel Finish
- MS3072 6' Decorative Straight (1 pair) **ORB** = Oil Rubbed Bronze Finish AZ = Antique Bronze Finish **AN** = Antique Nickel Finish
- MS3096 8' Decorative Straight (1 pair) **ORB** = Oil Rubbed Bronze Finish **AZ** = Antique Bronze Finish AN = Antique Nickel Finish
- MC3000 Decorative Corners (4 corners) **ORB** = Oil Rubbed Bronze Finish AZ = Antique Bronze Finish AN = Antique Nickel Finish
- ME3055 Decorative Extensions (2 extensions) **ORB** = Oil Rubbed Bronze Finish AZ = Antique Bronze Finish **AN** = Antique Nickel Finish

### **Materials:**

3000 series straights are wood. Corners are wood. Mounting brackets are ABS plastic.



## **Dimensions:**



#### **Installation Instructions:**

- Remove backing to expose adhesive on mounting brackets. 1.
- Position corner template on the mirror. 2.
- 3. Guided by corner template, secure corner mounting bracket to mirror.
- 4. Once mounting bracket is secured, remove corner template.
- 5. Repeat for all corners.
- Center straight template at edge of mirror. 6.
- 7. Guided by straight template, secure straight mounting bracket to mirror.
- Once mounting bracket is secured, remove straight mounting template. 8.
- 9. Repeat on all sides of mirror.
- 10. Attach decorative corners onto corner mounting brackets.
- 11. With a marker, trace a line on the mirror along the inner edges of the corner brackets.
- 12. Remove decorative corners.
- 13. Measure between marked lines to determine lengths of str