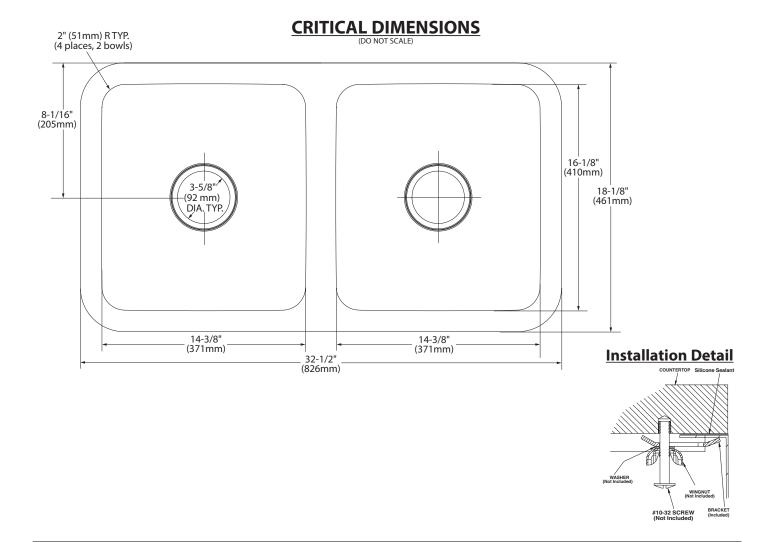

# **SINK DIMENSIONS**

- Overall: 32-1/2" x 18-1/8"
- Left Bowl: 14-3/8" x 16-1/8"
- Right Bowl: 14-3/8" x 16-1/8"
- Drain Size: 3-5/8"

# **CUT OUT DIMENSIONS**

- · Cut out template included
- Template ordering number 22526