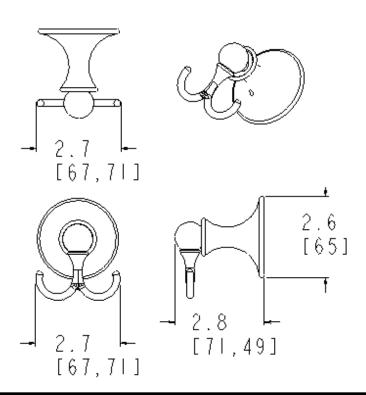

# Lounge<sup>™</sup> Technical Specification Robe Hook DN7703

## **Stock Numbers:**

- DN7703BN Robe Hook Brushed Nickel Finish
- DN7703CH Robe Hook Chrome Finish

#### **Materials:**

Robe Hook is constructed of zinc.

# **Dimensions:**



### **Installation Instructions:**

- 1. Remove mounting post from product assembly by loosening the setscrew.
- Position the mounting post on the wall at desired location with notch facing downward, and mark both horizontal hole locations.
- 3. Drill 2 holes as marked using 5/16" drill bit.
- Fold ends of the plastic toggle anchor together (see Figure 1) and insert into each hole in the wall.
- 5. Lightly tap anchors until flush with the wall.
- 6. One at a time, insert plastic pin into each anchor and lightly tap to activate anchor (see Figure 2). Remove pin and repeat on other anchor.
- Place mounting post over anchors with notch facing downward, and insert screws through post into anchors.
- Tighten screws.
- Place assembly over the mounting post with setscrew facing down and tighten