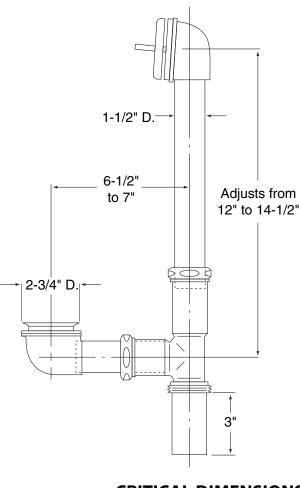

grid strainer
- Available Finishes

- Chrome
- Oil Rubbed Bronze

#### WARRANTY

• Lifetime limited warranty against finish defects to the original consumer purchaser

- LifeShine<sup>®</sup> Brushed Nickel

• 5 year warranty if used in commercial installations



#### **BATH WASTE**

| 90410    | Chrome            |
|----------|-------------------|
| 90410BN  | Brushed Nickel    |
| 90410ORB | Oil Rubbed Bronze |

#### DISCONTINUED

| 90410BC | <b>Brushed Chrome</b> |
|---------|-----------------------|
| 90410P  | Polished Brass        |
| 90410PM | Platinum              |
| 90410ST | Satine                |
| 90410WR | Wrought Iron          |
| 90410AN | Antique Nickel        |
| 90410PW | Pewter                |
| 90410BB | Brushed Bronze        |
| 90410AZ | Antique Bronze        |



### **CRITICAL DIMENSIONS**

(DO NOT SCALE)