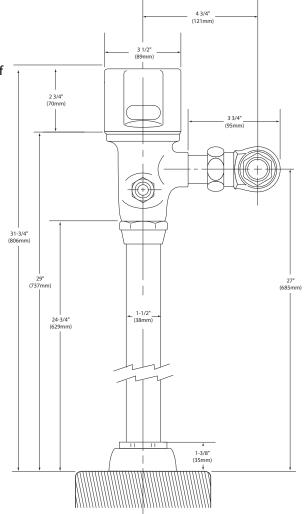

s
- Battery powered (4) standard AA (included)
- · Average battery life 250,000 cycles
- Self-diagnostic electronics
- · Piston flushing mechanism
- Self cleaning filter system
- Low battery indicator light

# **FLOW**

- · Operating pressures 10 to 125 psi
- 1.6 gpf (gallons per flush)
- 24 hour sentinel flush
- Manual override button

#### **VALVE**

- 1" IPS angle stop (vandal resistant)
- · Adjustable installation (left or right connection)

#### **STANDARDS**

 Third party certified by IAPMO and CSA to meet ASME A112.19.2M and all applicable requirements referenced therein and complies with requirements of ASSE 1037



# WARRANTY

 Warranted for 5 years against material or manufacture defects.

# Specifications



1-1/2 " Battery Powered Exposed Style Closet Flush Valve

Model: 8313



# **CRITICAL DIMENSIONS**

(DO NOT SCALE)