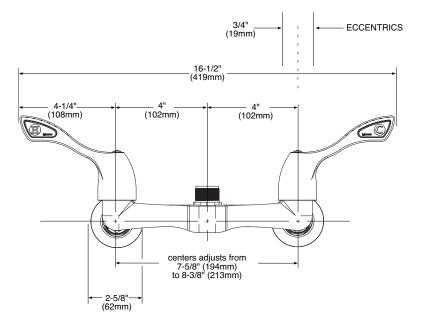

# COMMERCIAL

## Specifications

#### **FAUCET DESCRIPTION**

- Chrome plated brass construction
- Less spout
- 1/2" IPS connections

#### **OPERATION**

- 4" wrist blade handles with hot and cold
- color indicators and vandal resistant screws

#### CARTRIDGE

- Ceramic 28mm cartridge design
- Nonmetallic and nonferrous material
- 1/4 turn operation

#### **STANDARDS**

- Third party certified to meet ASME A112.18.1/CSA B-125.1 and all applicable specifications referenced therein
- Certified to NSF 61/9
- Complies with California Proposition 65 and with the Federal Safe Drinking Water Act

#### • ADA 🛃 for lever handles

#### WARRANTY

• Warranted for five years against material or manufacturing defects



#### **Two-Handle Wall Mount Faucet**









### **CRITICAL DIMENSIONS**

(DO NOT SCALE)