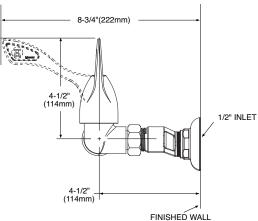

# COMMERCIAL

## Specifications

#### **FAUCET DESCRIPTION**

- Chrome plated brass construction
- Less spout
- 1/2" IPS connections

#### **OPERATION**

- 4" wrist blade handles with hot and cold
- color indicators and vandal resistant screws

#### CARTRIDGE

- Ceramic 28mm cartridge design
- Nonmetallic and nonferrous material
- 1/4 turn operation

#### **STANDARDS**

- Third party certified to meet ASME A112.18.1/CSA B-125.1 and all applicable specifications referenced therein
- Certified to NSF 61/9
- Complies with California Proposition 65 and with the Federal Safe Drinking Water Act

#### • ADA 🛃 for lever handles

#### WARRANTY

• Warranted for five years against material or manufacturing defects



#### **Two-Handle Wall Mount Faucet**









### **CRITICAL DIMENSIONS**

(DO NOT SCALE)