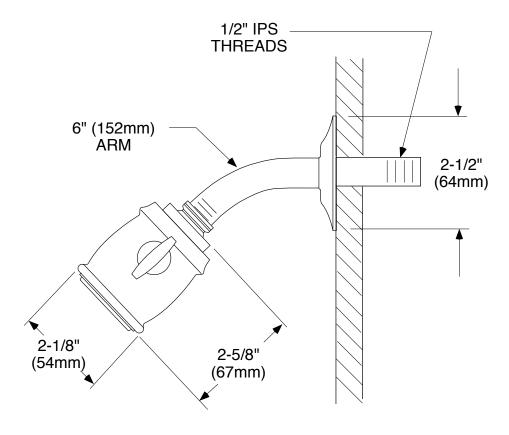

chrome/LifeShine® polished brass, LifeShine® polished brass or glacier finishes
- Fixed mount shower head, arm and flange
- Nonmetallic spray face
- Brass shell and ball assembly

### **OPERATION**

 Adjustable spray - rotate side lever to select coarse to fine spray

### **FLOW**

• Designed to deliver 2.5 gpm (9.5 L/min) max at 60 psi

# Designed and manufactured to comply with the requirements of: CSA R125 and ASME

the requirements of: CSA B125 and ASME A112.18.1M and all requirements referenced therein

#### WARRANTY

- Lifetime limited warranty against leaks, drips and finish defects to the original consumer purchaser
- 5 year warranty if used in commercial installations



MOENFLO® 40 Head, Arm and Flange

Models: 3941, 3941A, 3941CP, 3941P, \*3941S, 3941W

\* Discontinued 5/31/02



## **CRITICAL DIMENSIONS**

(DO NOT SCALE)