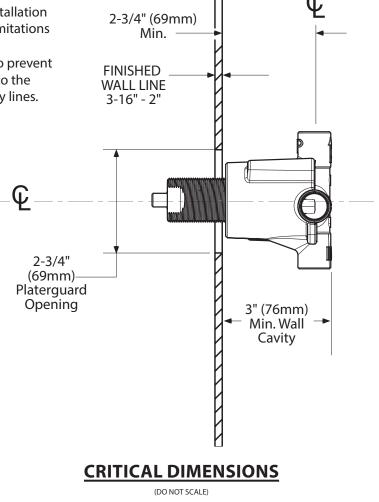

Visit www.moen.com/support for complete details and limitations **NOTE** 

This valve is not intended to be used as a shut-off valve. To prevent the potential of cross flow, check valves must be integral to the supply valve or installed in both hot and cold water supply lines.