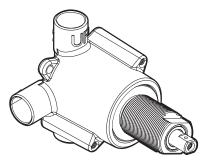

# DESCRIPTION

- Three function transfer valve
- Inlets and outlets on same plane
- 1/2" CC connections

### **OPERATION**

- Detents at each flow position
- Valve operates 3 independent functions but can be plumbed for 2 independent functions

## CARTRIDGE

Ceramic disk cartridge