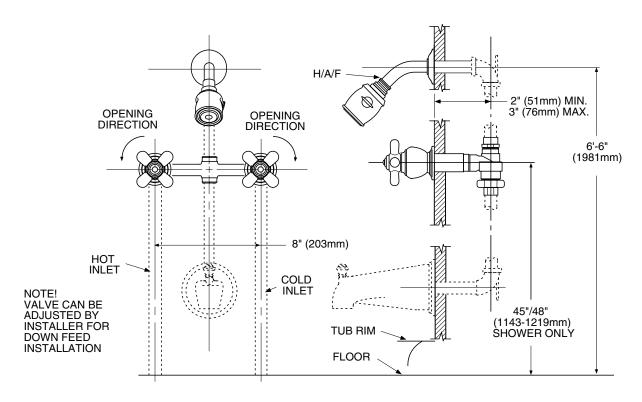

es by rotating the "hot" handle counterclockwise to open (clockwise to close) and the "cold" handle rotates clockwise to open (counterclockwise to close)

# **FLOW**

Showerhead is limited to 2.5 gpm (9.5 L/min)

# CARTRIDGE

- 1224 cartridge design
- Nonmetallic and stainless steel materials
- Accommodates either up or down feed installations

### **STANDARDS**

 Third party certified by CSA to meet CSA B-125, ASME A112.18.1M and all applicable requirements referenced therein

## WARRANTY

- Lifetime limited warranty against leaks, drips and finish defects to the original consumer purchaser
- 5 year warranty if used in commercial installations



MONTICELLO®
Two-Handle Tub/Shower Valve

Models: 2599, 2599CP, 2599P

NOTE: See reverse side for illustrated parts and optional handle inserts



# **CRITICAL DIMENSIONS**

(DO NOT SCALE)