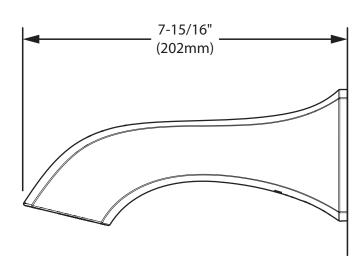

# **MOEN**<sup>®</sup>

## **Specifications**

#### **DESCRIPTION**

- Metal construction with various finishes identified by suffix
- Designed to be installed on a 1/2" pipe slip fit-CC connection
- Non-diverting

#### **STANDARDS**

 Third party certified to meet ASME A112.18.1/ CSA B125.1 and all applicable requirements referenced therein

#### WARRANTY

- Lifetime limited warranty against leaks, drips and finish defects to the original homeowner
- 10 year limited warranty when used in a multifamily installation
- 5 year limited warranty when used in a commercial installation Visit www.moen.com/support for complete details and limitations



Voss™ Tub Spouts 1/2" Slip Fit

Models: 191956 series





### **CRITICAL DIMENSIONS**

(DO NOT SCALE)

www.moen.com