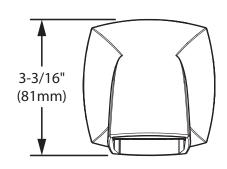

# **MOEN**<sup>®</sup>

## **Specifications**

#### **DESCRIPTION**

- Metal construction with various finishes identified by suffix
- Designed to be installed on a 1/2" pipe slip fit-CC connection
- Non-diverting

#### **STANDARDS**

 Third party certified to meet ASME A112.18.1/ CSA B125.1 and all applicable requirements referenced therein

#### WARRANTY

- Lifetime limited warranty against leaks, drips and finish defects to the original homeowner
- 10 year limited warranty when used in a multifamily installation
- 5 year limited warranty when used in a commercial installation Visit www.moen.com/support for complete details and limitations



Voss™ Tub Spouts 1/2" Slip Fit

Models: 191956 series





### **CRITICAL DIMENSIONS**

(DO NOT SCALE)

www.moen.com