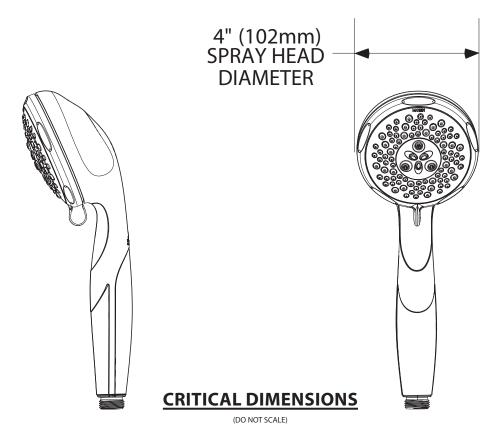

#### **DESCRIPTION**

- · Non-mettalic construction with various finishes identified by suffix
- Handheld shower
- Double check valve in handle

## **OPERATION**

 5-function: relaxing spray, invigorating spray, refreshing spray; energizing spray and targeted massage

5-Function Massaging Handshower

Model: 180238 series

FOR MORE INFORMATION CALL: 1-800-BUY-MOEN

www.moen.com