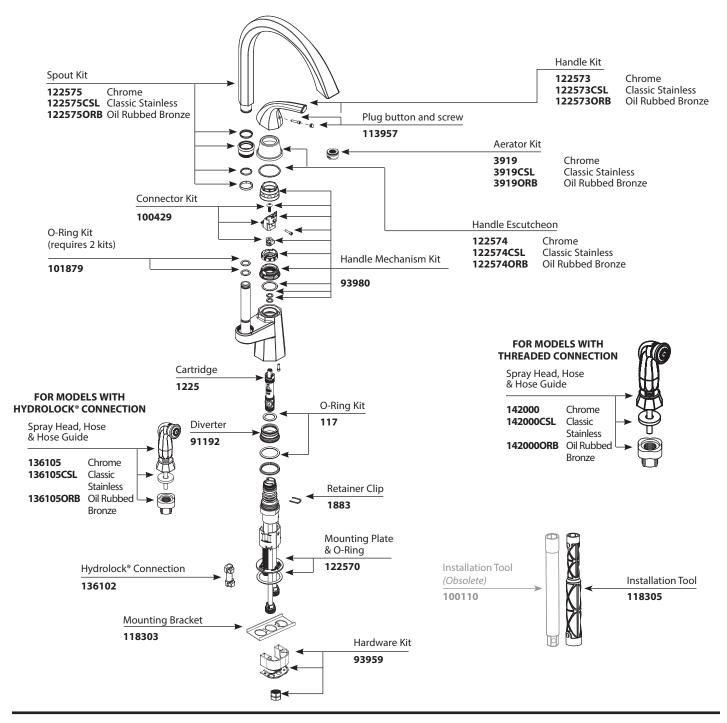

#### Felicity™

Single-Handle Kitchen w/Spray

MODELTYPEFINISHCAS741LeverChromeCAS741CSLLeverClassic StainlessCAS741ORBLeverOil Rubbed Bronze