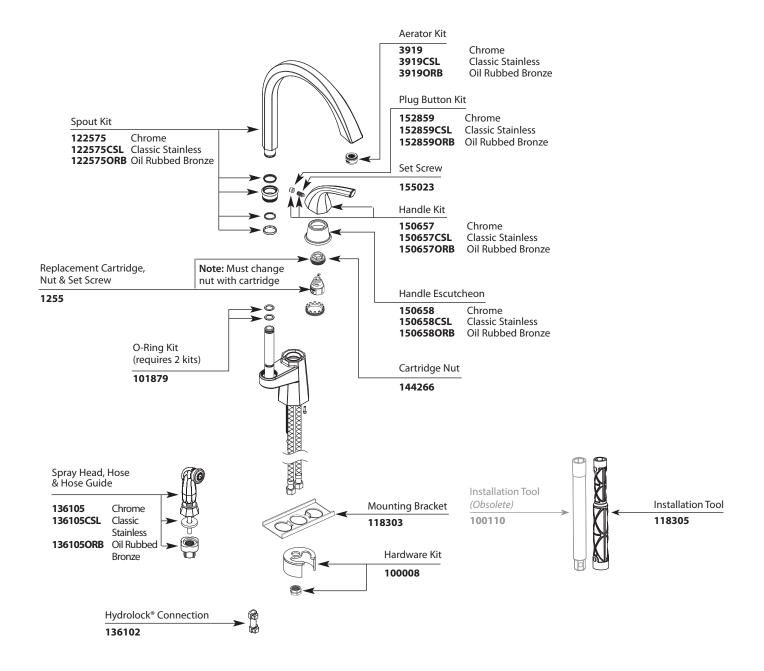

### Felicity™

Single-Handle Kitchen w/Spray

| MODEL     | TYPE  | FINISH            |
|-----------|-------|-------------------|
| CAS741    | Lever | Chrome            |
| CAS741CSL | Lever | Classic Stainless |
| CAS741ORB | Lever | Oil Rubbed Bronze |