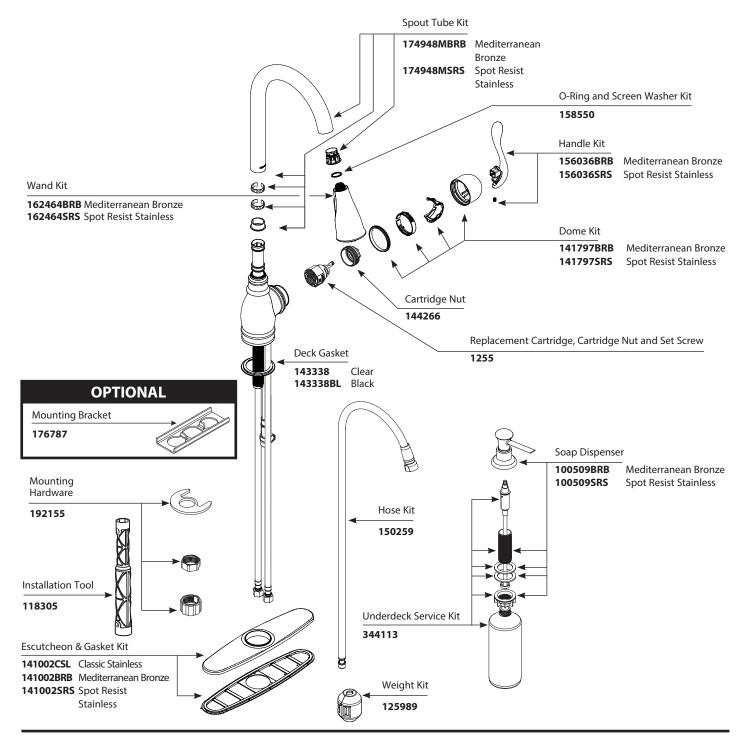

## **MOEN**<sup>®</sup>

#### **Illustrated Parts**

#### Order by Part Number

There is more than one version of this model. Page down to identify the version you have.

# ANABELLE™ Single-Handle High Arc Pulldown Kitchen Faucet MODEL TYPE FINISH CA87003BRB Lever Mediterranean Bronze CA87003SRS Lever Spot Resist Stainless DISCONTINUED CA87003 Lever Chrome



Rev. 3/19

TO ORDER PARTS CALL: 1-800-BUY-MOEN www.moen.com

## **MOEN**<sup>®</sup>

#### Order by Part Number

#### **Illustrated Parts**

Chrome

## ANABELLE™ Single-Handle High Arc Pulldown Kitchen Faucet MODEL TYPE FINISH CA87003BRB Lever Mediterranean Bronze CA87003SRS Lever Spot Resist Stainless DISCONTINUED

Lever



CA87003

Rev. 3/19

TO ORDER PARTS CALL: 1-800-BUY-MOEN www.moen.com

## **MOEN**®

#### **Illustrated Parts**

Order by Part Number



## **MOEN**<sup>®</sup>

Rev. 6/15

#### **Illustrated Parts**



**TO ORDER PARTS CALL: 1-800-BUY-MOEN** 

www.moen.com