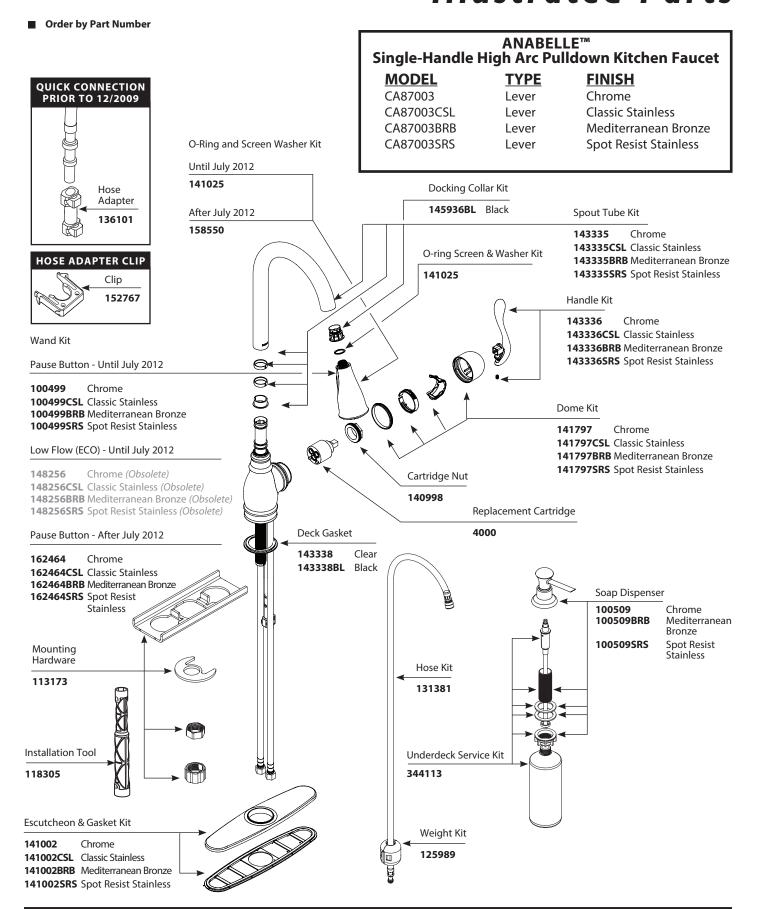

## **MOEN**<sup>®</sup>

Rev. 6/15

#### **Illustrated Parts**

**TO ORDER PARTS CALL: 1-800-BUY-MOEN** 

www.moen.com

## ANABELLE™ Single-Handle High Arc Pulldown Kitchen Faucet MODEL TYPE FINISH CA87003BRB Lever Mediterranean Bronze CA87003SRS Lever Spot Resist Stainless DISCONTINUED

Lever

CA87003

Rev. 3/19

TO ORDER PARTS CALL: 1-800-BUY-MOEN www.moen.com