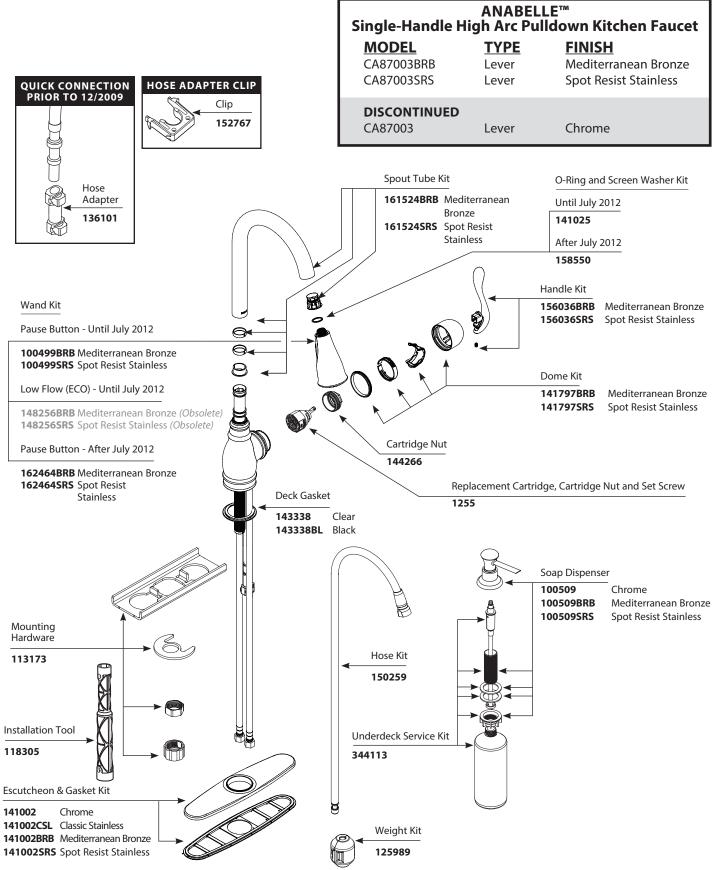

## **MOEN**<sup>®</sup>

#### **Illustrated Parts**

#### Order by Part Number

There is more than one version of this model. Page down to identify the version you have.

# ANABELLE™ Single-Handle High Arc Pulldown Kitchen Faucet MODEL TYPE FINISH CA87003BRB Lever Mediterranean Bronze CA87003SRS Lever Spot Resist Stainless DISCONTINUED CA87003 Lever Chrome

Rev. 3/19

TO ORDER PARTS CALL: 1-800-BUY-MOEN www.moen.com