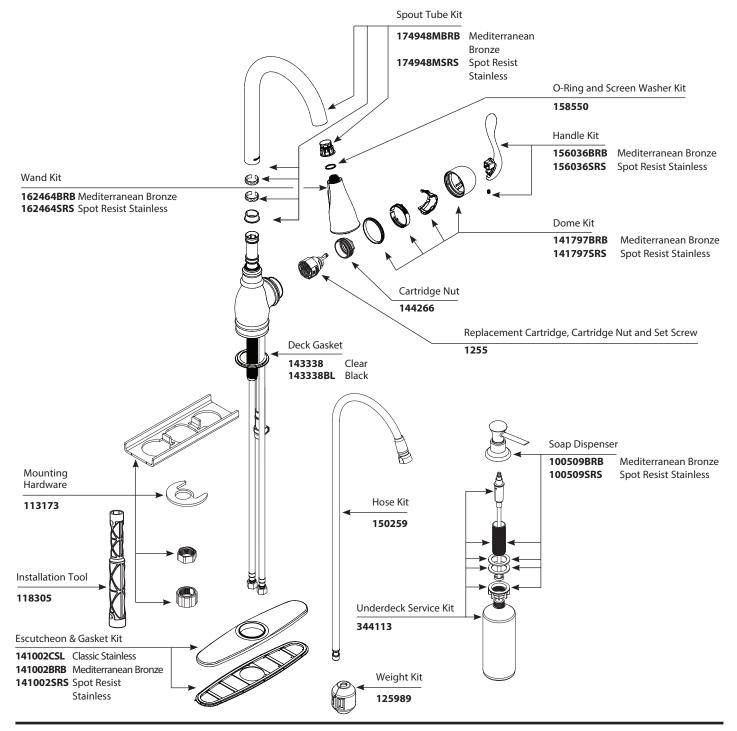

## **MOEN**<sup>®</sup>

#### Order by Part Number

#### **Illustrated Parts**

Chrome