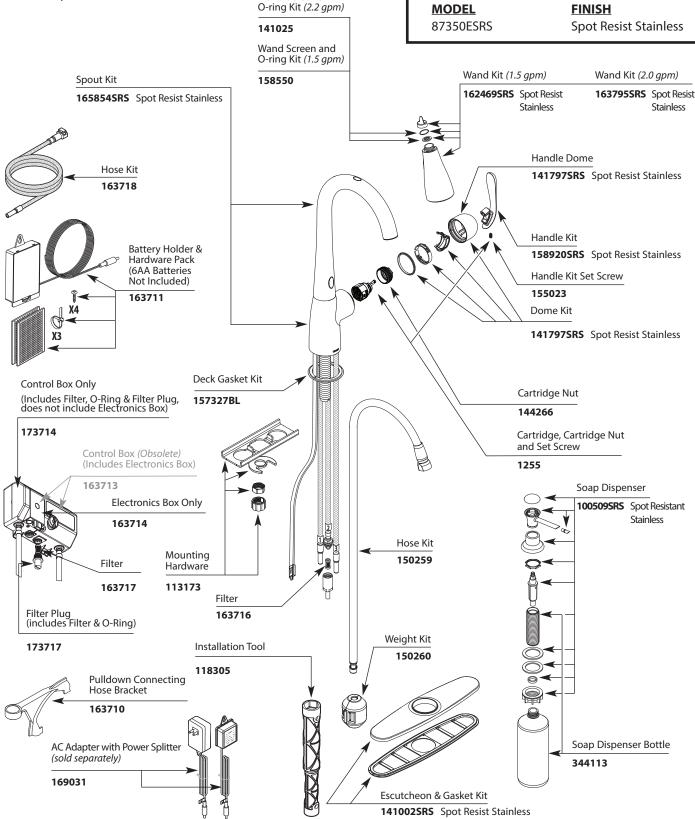

## Order by Part Number

Wand Screen and O-ring Kit (2.2 gpm)

141025 Wand Screen and O-ring Kit (1.5 gpm) Haysfield™ with MOTIONSENSE™ Hands-Free, Single-Handle High Arc **Pulldown Kitchen Faucet** 

**Illustrated Parts** 

**MODEL FINISH** 

87350ESRS

**Spot Resist Stainless** 

cartridge nut are not serviceable items.

Deck Gasket Kit 157327BL

100509SRS Spot Resistant

169031

AC Adapter with Power Splitter

## **Illustrated Parts**

Haysfield™ with MOTIONSENSE™
Hands-Free, Single-Handle High Arc
Pulldown Kitchen Faucet

Wand Screen and