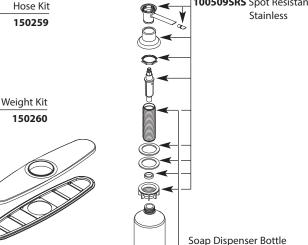

**MODEL FINISH** 

87350ESRS

**Spot Resist Stainless** 

cartridge nut are not serviceable items.

Deck Gasket Kit 157327BL

100509SRS Spot Resistant

169031

AC Adapter with Power Splitter