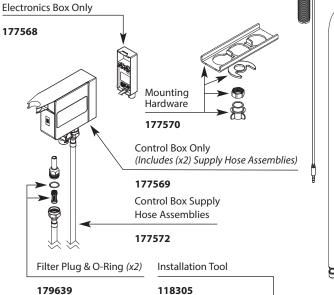

**MODEL FINISH** 

87350ESRS

**Spot Resist Stainless** 

cartridge nut are not serviceable items.

Deck Gasket Kit 157327BL

100509SRS Spot Resistant

169031

AC Adapter with Power Splitter