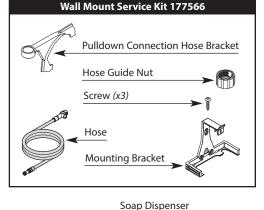

## ഗ് MOEN

Buy it for looks. Buy it for life.®

There is more than 1 version of this model. Page down to identify the version you have.

## Order by Part Number

Wand Screen and O-ring Kit (2.2 gpm)

141025 Wand Screen and O-ring Kit (1.5 gpm) Haysfield™ with MOTIONSENSE™ Hands-Free, Single-Handle High Arc **Pulldown Kitchen Faucet** 

**Illustrated Parts** 

**MODEL FINISH** 

87350ESRS

**Spot Resist Stainless** 



cartridge nut are not serviceable items.



Deck Gasket Kit 157327BL



100509SRS Spot Resistant



169031

AC Adapter with Power Splitter

(sold separately)

## **MOEN**

Buy it for looks. Buy it for life.®

**Order by Part Number** 

## **Illustrated Parts**

Haysfield™ with MOTIONSENSE™
Hands-Free, Single-Handle High Arc
Pulldown Kitchen Faucet



Wand Screen and