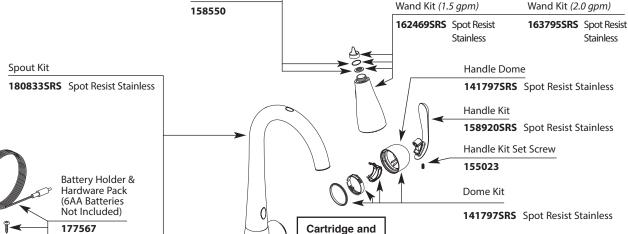

## Order by Part Number

Wand Screen and O-ring Kit (2.2 gpm)

141025 Wand Screen and O-ring Kit (1.5 gpm) Haysfield™ with MOTIONSENSE™ Hands-Free, Single-Handle High Arc **Pulldown Kitchen Faucet** 

**Illustrated Parts** 

**MODEL FINISH** 

87350ESRS

**Spot Resist Stainless** 

cartridge nut are not serviceable items.

Deck Gasket Kit 157327BL

100509SRS Spot Resistant

169031

AC Adapter with Power Splitter