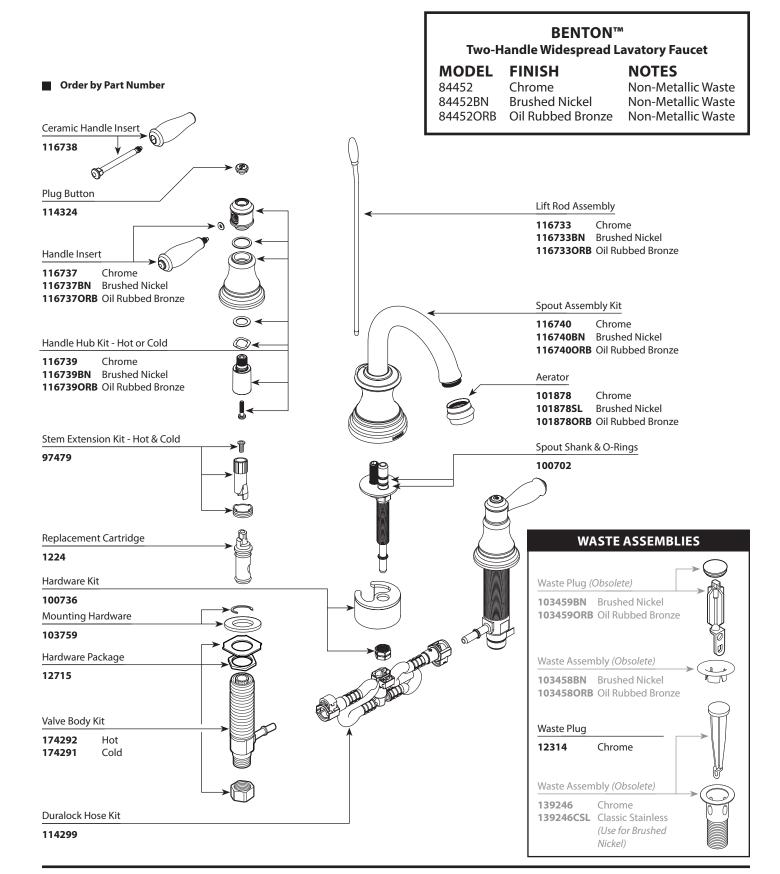

## **Illustrated Parts**

There is more than 1 version of this model. Page down to identify the version you have.

# **BENTON™**Two-Handle Widespread Lavatory Faucet

MODELFINISH84452Chrome84452BNBrushed Nickel84452ORBOil Rubbed Bronze

NOTES
Non-Metallic Waste
Non-Metallic Waste
Non-Metallic Waste

## **Illustrated Parts**