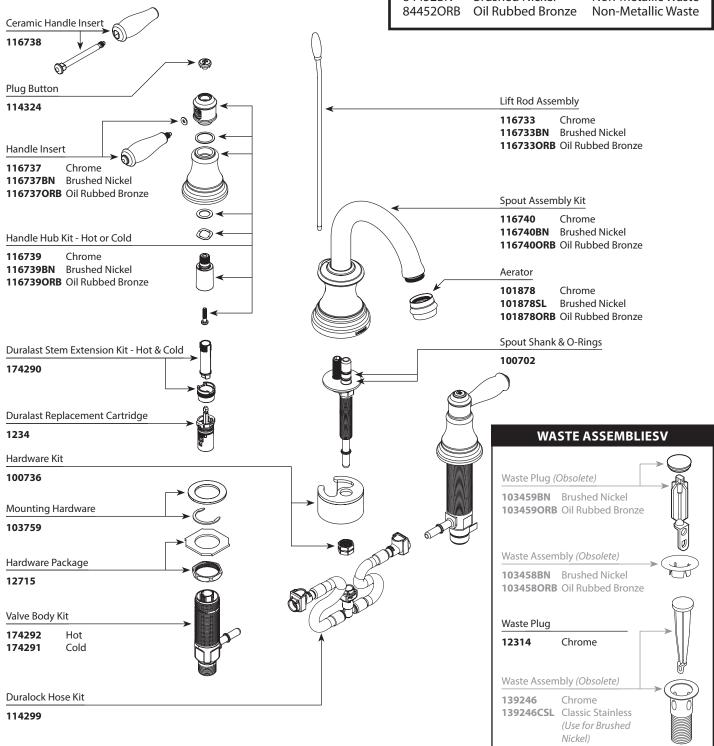

## **Illustrated Parts**

There is more than 1 version of this model. Page down to identify the version you have.

#### **BENTON™ Two-Handle Widespread Lavatory Faucet MODEL FINISH NOTES** 84452 Chrome Non-Metallic Waste

Non-Metallic Waste 84452BN **Brushed Nickel** 84452ORB Oil Rubbed Bronze Non-Metallic Waste

Lift Rod Assembly

116733

Chrome 116740BN Brushed Nickel 116740ORB Oil Rubbed Bronze

Chrome 116733BN Brushed Nickel 116733ORB Oil Rubbed Bronze

#### Aerator

101878 Chrome 101878SL **Brushed Nickel** 101878ORB Oil Rubbed Bronze

#### Spout Shank & O-Rings

100702

#### **WASTE ASSEMBLIES**

### For Waste Service Order Full Assembly

Non-Metallic Waste Assembly

151018

Chrome 151018CSL Classic Stainless

(Use for Brushed

Nickel)

151018BRB Mediterranean

Bronze (Use for Oil

Rubbed Bronze)

114299