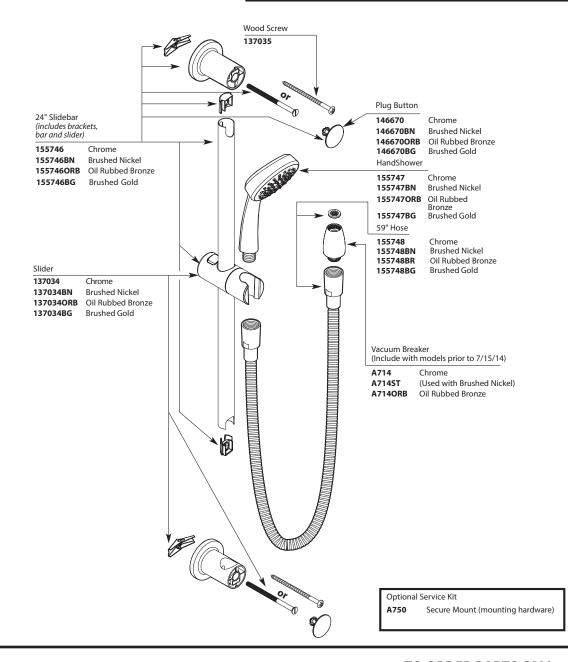

## **Illustrated Parts**

| Single Function Handshower with Slide Bar and Hose |                      |                   |                                               |
|----------------------------------------------------|----------------------|-------------------|-----------------------------------------------|
| <b>MODELS</b>                                      | <b>TYPE</b>          | SIZE              | <u>FINISH</u>                                 |
| 3868EP                                             | Wand                 | 24"               | Chrome                                        |
| 3868EPBN                                           | Wand                 | 24"               | Brushed Nickel                                |
| 3868EPORB                                          | Wand                 | 24"               | Oil Rubbed Bronze                             |
| 3868EPBG                                           | Wand                 | 24"               | Brushed Gold                                  |
| 3868EP17                                           | Wand                 | 24"               | Chrome                                        |
| 3868EP17BN                                         | Wand                 | 24"               | Brushed Nickel                                |
| 3868EP17ORB                                        | Wand                 | 24"               | Oil Rubbed Bronze                             |
| 38368EP17BG                                        | Wand                 | 24"               | Brushed Gold                                  |
| Discontinued                                       |                      |                   |                                               |
| 3868<br>3868BN<br>3868ORB                          | Wand<br>Wand<br>Wand | 24"<br>24"<br>24" | Chrome<br>Brushed Nickel<br>Oil Rubbed Bronze |